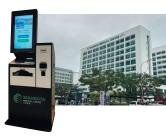

# The Self-Check-in Kiosk for Accommodation Facilities

It is an automated check-in machine that operates 24 hours a day, 365 days a year to accommodate foreign guests.