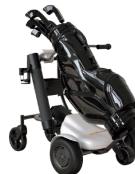

# The Hello Caddy Automatic **Tracking Robot Caddy**

LiDAR sensor technology means, with a one-touch operation using a single button, it maintains a certain distance from the player while matching their walking speed, and it automatically stops when the player stops. It can also operate on slopes with angles of elevation of up to 15 degrees. Hello Caddy makes for even more enjoyable rounds of golf when walking and is a player's partner for enjoying the great sport of golf.