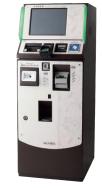

# The FIT-A Compact Automated Payment Unit for Clinics

It reduces costs, streamlines procedures, and saves space

# The FIT-B Self-Check-Out for Clinics

This self-check-out system allows customers to easily make payments by simply scanning barcodes. Its compact size with a depth of 450 mm saves space.