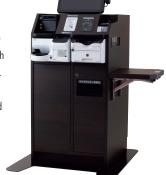

# The HPW-8700 Automated Payment Unit for Counters

Data management can also be centrally managed in conjunction with automated payment units.