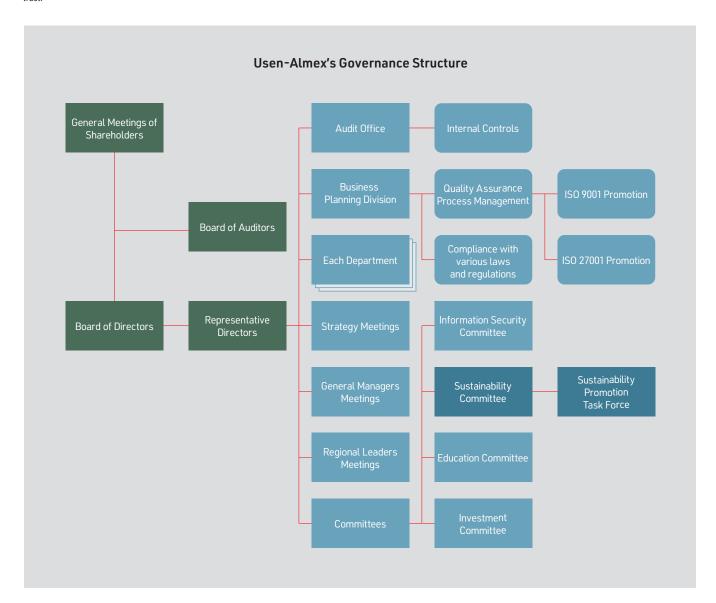

# Governance: What Is Required Regarding Corporate Governance

Usen-Almex strives to enhance corporate governance in order to create a sound management base and continuously improve corporate value.

- · Proactive information disclosure
- · Strengthen risk management and information security measures
- · Thorough compliance and maintenance and operation of internal controls