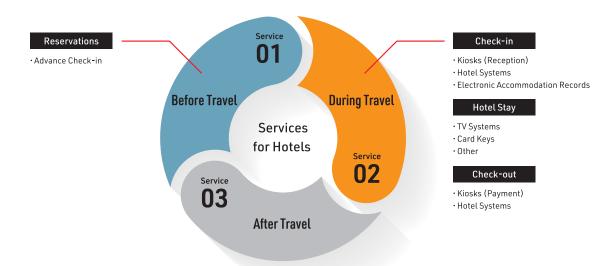

# **Providing Solutions to Meet Diverse Needs in All Situations**

From reservations to check-in and check-out, we help solve hotel management issues, such as reducing the workload of staff, by improving efficiency and reducing procedures at the front desk.

### 01 Reservation Inquiries

Inquiries about reservations can be made using the reservation number or QR code issued at the time of reservation or with your name.

# 02 Confirmation of Guest Information

Check the guest information entered at the time of reservation to ensure that there are no errors, and enter any missing information. For foreign guests without an address in Japan, their passports will be scanned

# 03 Payment

Select a payment method from cash, credit card, or QR code to complete the payment procedure.

# 04 Receiving Room Cards

If there is more than one guest in a room, the number of room cards to be issued can be selected.

# 05 Issuing Receipts

A receipt with the customer's name will be issued