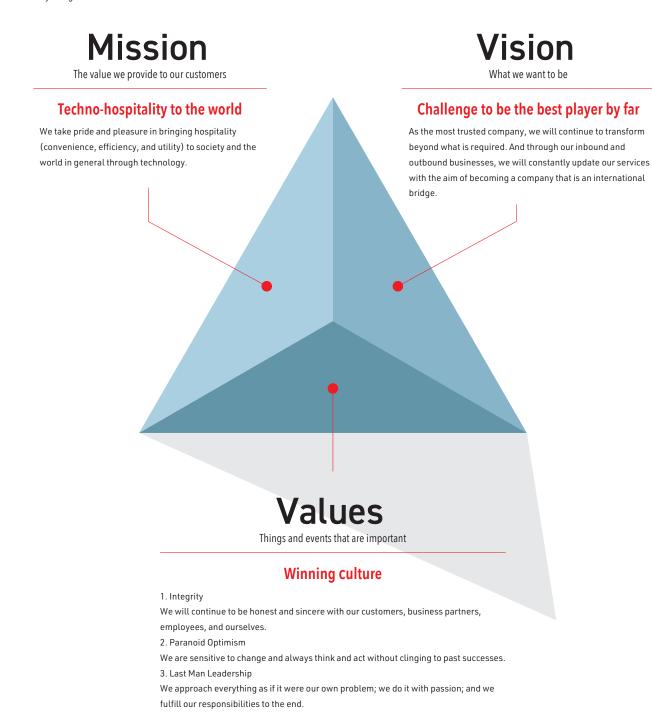

# The Almex Way: The Way It Should Be

We Contribute to Society by Creating New Values toward the Society We Aspire to and the Way We Want It to Be

In order to share our vision of what kind of presence Usen-Almex should aim for in society and what kind of value we should provide to our customers, we have formulated the Almex way as a guideline for our motto "How We Should Be."