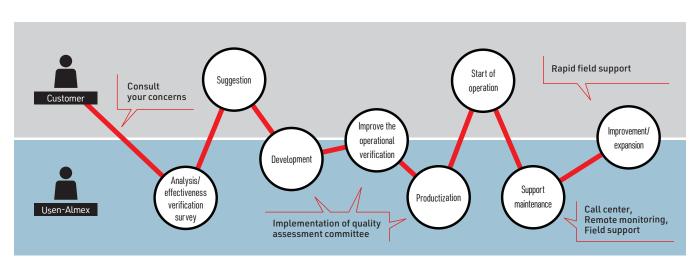

# Preventing the Occurrence of the Same Problem by Implementing a Quality Improvement Cycle

Customer feedback received at each branch and call center is compiled into data and shared internally so that any inquiries from customers can be resolved quickly.

# Only products that have passed a quality assessment committee are delivered.

We have established a quality assessment committee at each stage of the product service process, from the planning through design, verification testing, and commercialization. Only products that meet the strict criteria of the Quality Assurance Department's third-party perspective are delivered to our customers.

# Ensuring Reliable Use After Installation

With skilled operators and field support, we provide complete after-sales services that ensure peace of mind after our products have been installed.

- ·Telephone support is available 24 hours a day, 365 days a year at our call centers
- · Our call centers are in multiple locations, and they practice BCP measures
- · Remote monitoring of operations enables early detection of problems and failures
- · Remote technical support quickly resolves any
- · Experienced technical staff are dispatched from the nearest locations nationwide to perform repairs
- · Our staff also provide inspection and maintenance services