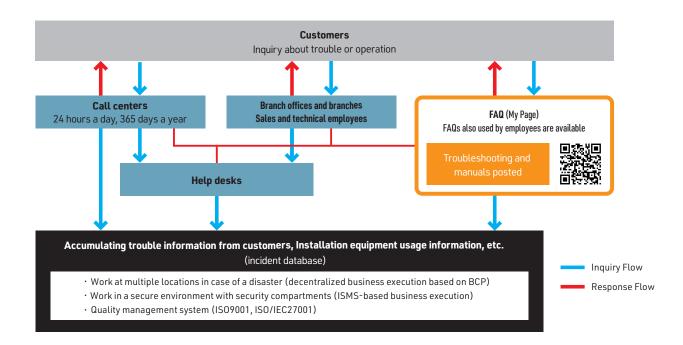

# Preventing the Occurrence of the Same Problem by Implementing a Quality Improvement Cycle

Customer feedback received at each branch and call center is compiled into data and shared internally so that any inquiries from customers can be resolved quickly.

# Ensuring Reliable Use After Installation

With skilled operators and field support, we provide complete after-sales services that ensure peace of mind after our products have been installed.

- ·Telephone support is available 24 hours a day, 365 days a year at our call centers
- · Our call centers are in multiple locations, and they practice BCP measures
- · Remote monitoring of operations enables early detection of problems and failures
- · Remote technical support quickly resolves any
- · Experienced technical staff are dispatched from the nearest locations nationwide to perform repairs
- · Our staff also provide inspection and maintenance services