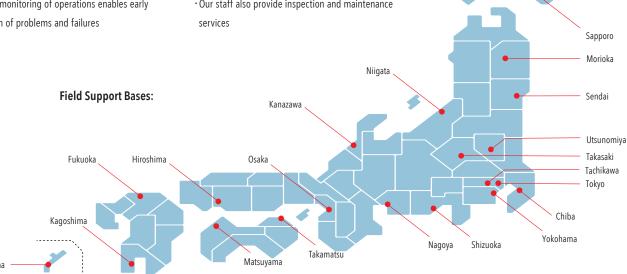

# Ensuring Reliable Use After Installation

With skilled operators and field support, we provide complete after-sales services that ensure peace of mind after our products have been installed.

- ·Telephone support is available 24 hours a day, 365 days a year at our call centers
- · Our call centers are in multiple locations, and they practice BCP measures
- · Remote monitoring of operations enables early detection of problems and failures
- · Remote technical support quickly resolves any
- · Experienced technical staff are dispatched from the nearest locations nationwide to perform repairs
- · Our staff also provide inspection and maintenance services