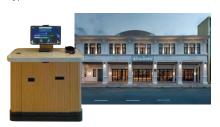

# The TEX-01K/TEX-2850 Stand Type KIOSK Can Be Placed at the Check-in Corner.

It is an all-in-one type that allows cashless and cash payments.

# A Furniture Integrated type KIOSK That Does Not Disturb the Atmosphere of the Lobby

Various devices that are necessary for operations can be selected and integrated into the furniture.

It is a space-saving model that is specialized for cashless payments.