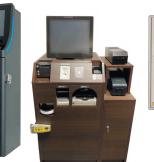

# The TH-Z High-Specification

type Automated Payment Unit It is a deposit and withdrawal unit that is similar to an ATM. Its easy operation saves the patient time and effort.

The TH-X Standard-Type Automated Payment Unit

# The HPW-8700 Automated Payment Unit for Counters

Data management can also be centrally managed in conjunction with automated payment units.