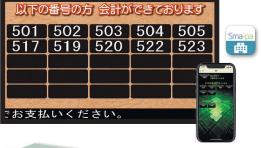

03 Waiting for payment

reduce the burden on patients waiting to pay.

This will alleviate congestion at the payment counter and

**An Accounting Information Display System** 

Download the app here

which is why we have the largest market share in the industry.

We realize a smooth flow of patients and a comfortable life in the hospital.

It significantly reduces the time and effort required for accounting. We provide a speedy accounting system by leveraging our expertise, gained from being the No. 1 for installing automated payment units.